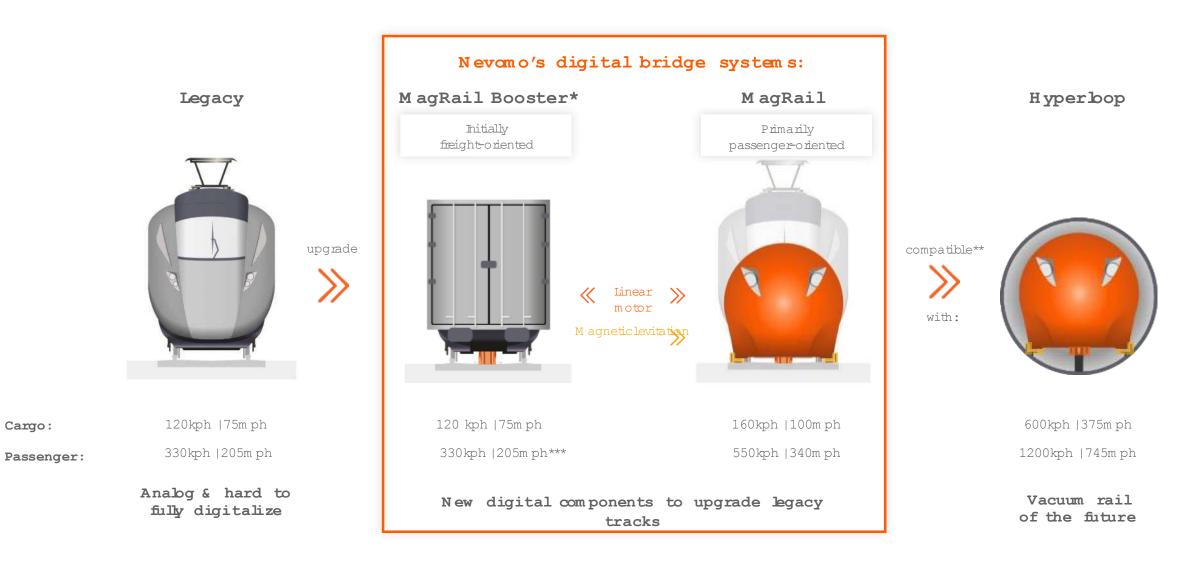

#### Roadmap: upgrade from legacy towards interoperable, frictionless future

MagRailalbws a phased-in upgrade of legacy railways with components in plementing automation, electrification & full digitization

Cargo:

## Nevomo's MagRail transforms railways by adding needed

Solving railways' challe