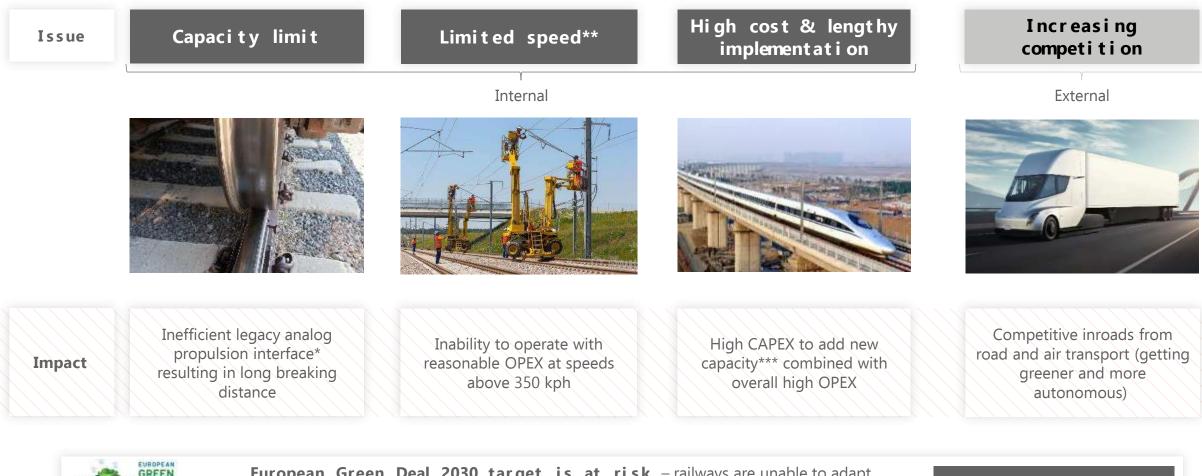

## Railway industry faces four major problems

Issues with full digitalization of legacy infrastructure prohibit railways from meeting the growing demand

**European Green Deal 2030 target is at risk** – railways are unable to adapt their networks to increase freight market share to 25% and double the number of transported passengers

78m ton CO2 reduction at risk

**NEVOMO** | Into the future

3