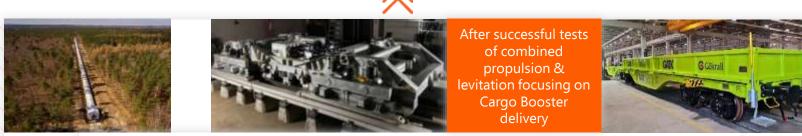

## Our technology is ready for piloting on real infrastructure

MagRail Booster is heading towards pilot implementation with leading infrastructure managers starting in 2023/2024

urope's Re

RFI plans to co-finance Bologna San Donato with "Europe's Rail" funds\*. Other railways & suppliers have been invited.

**Test center** Expected 2024/2025 (1st phase), after current Europe's Rail project

Full-scale test track H1/2023