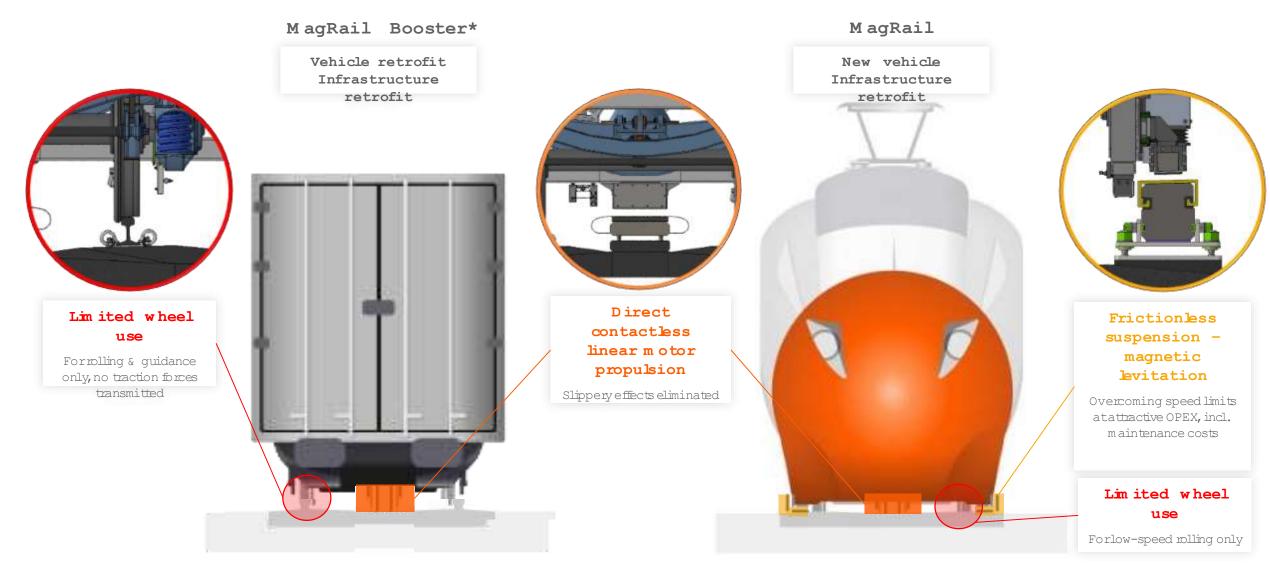

## MagRail Booster & MagRail explained

Introducing new, fully-digital & contactless mode of propulsion and friction less suspension as the interface between vehicles and infrastructure

#### MagRail features:

**NEVOMO** | Into the future