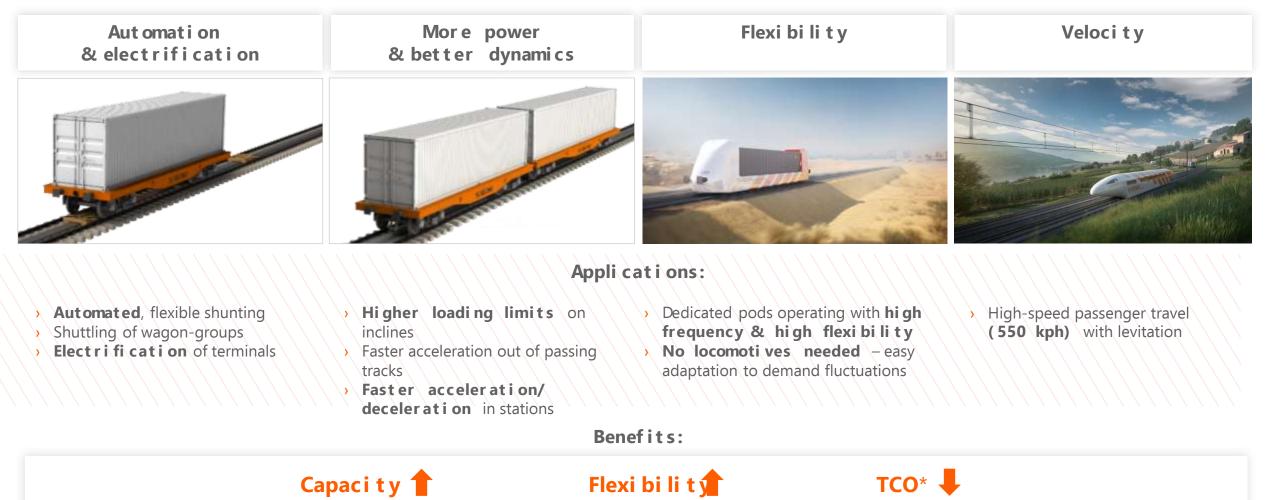

## Nevomo's MagRail transforms railways by adding needed

Solving railways' challe

#### MagRail features:

**NEVOMO** | Into the future