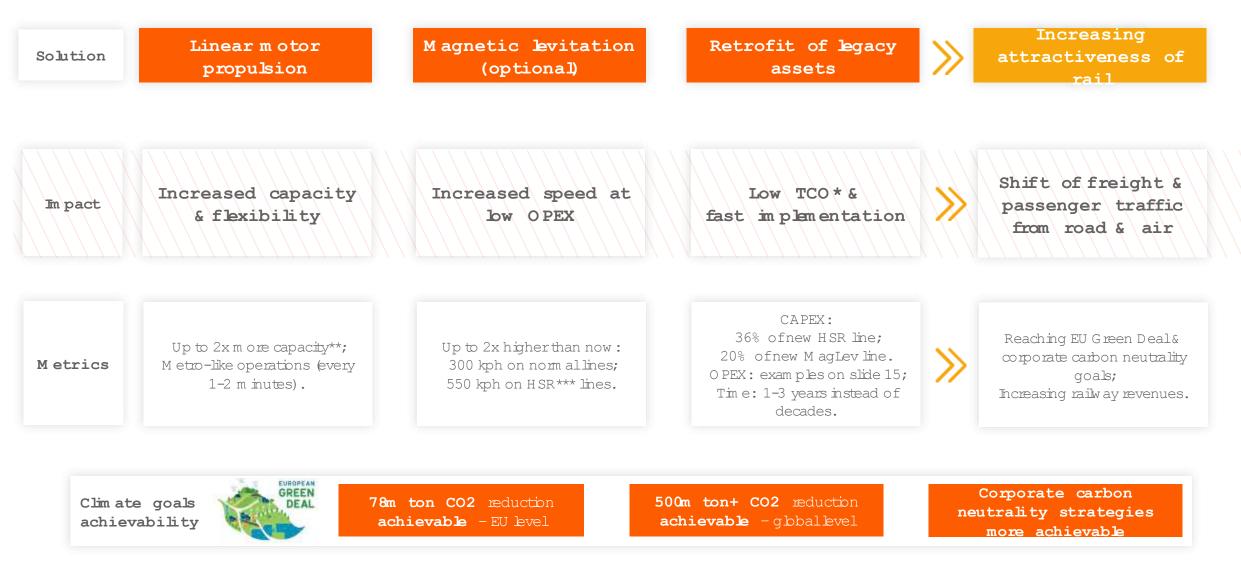

## Railway industry faces four major problems

Issues with full digitalization of legacy infrastructure prohibit railways from meeting the growing demand

**European Green Deal 2030 target is at risk** – railways are unable to adapt their networks to increase freight market share to 25% and double the number of transported passengers

78m ton CO2 reduction at risk

**NEVOMO** | Into the future

3

### Nevomo's solutions

Increasing capacity & flexibility of operations on existing lines, in proving speed at attractive CAPEX & reduced in plem entation time