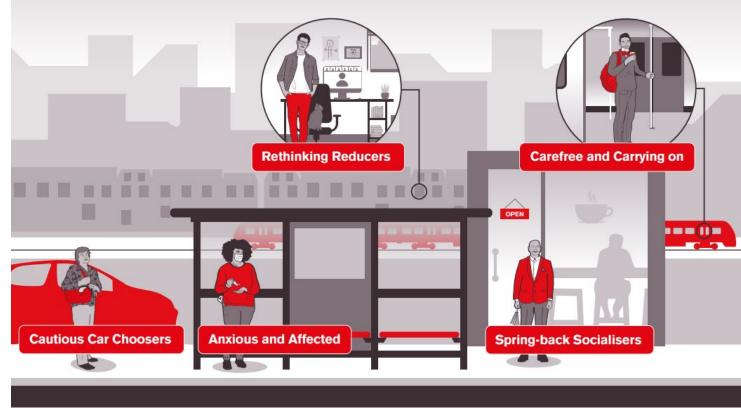

## Looking at the future – COVID-19 and regaining passengers

Munut 1

Impact of the Green Deal in the European Transport System The Passengers' Expectations