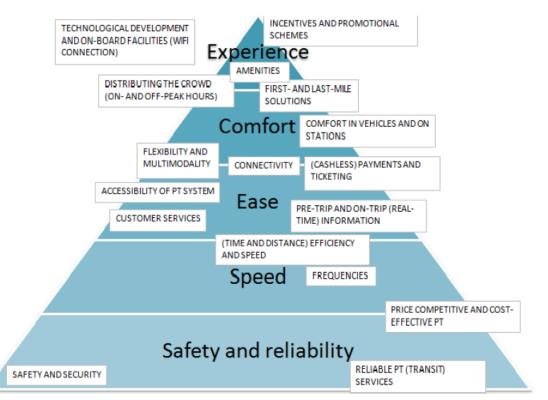

Figure 1 Maslow's pyramid, applied to public transport (CIPTEC, Peek and van Hagen).

Impact of the Green Deal in the European Transport System

The Passengers' Expectations

#### Not all needs are the same...

#### But listening is the first step!

ropean Passengers' Federation on Européenne des Voyageurs