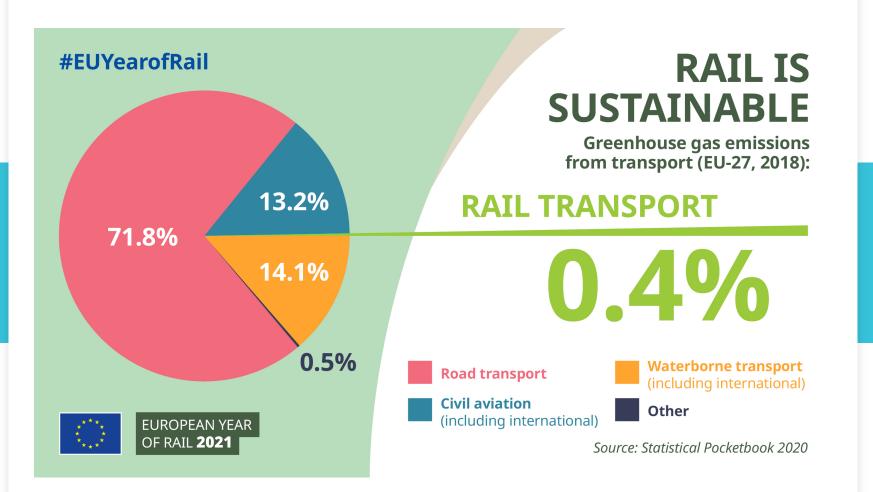

#EUYearofRail

Impact of the Green Deal in the European Transport System

#### SUSTAINABLE & SMART MOBILITY STRATEGY

## 90%

REDUCTION IN GREENHOUSE GAS EMISSIONS FROM TRANSPORT BY 2050

#MobilityStrategy #EUGreenDeal

Impact of the Green Deal in the European Transport System The Passengers' Expectations