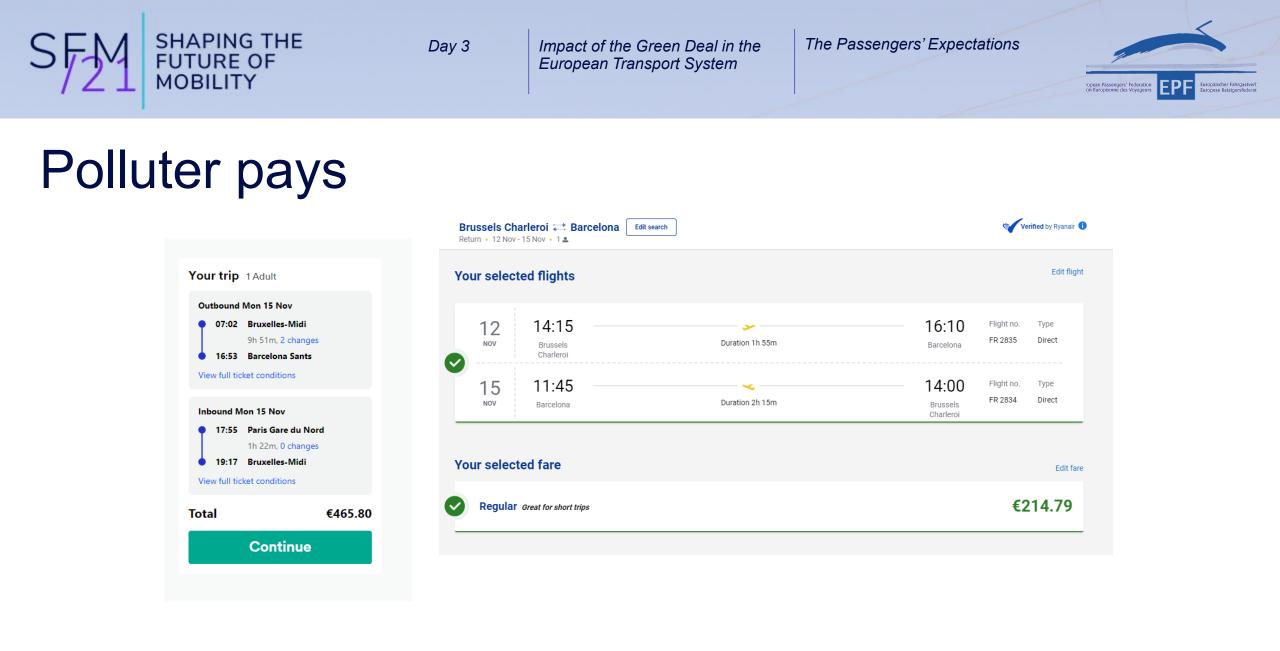

|                                                                                                                                                             |                                          |                                          | Essential 50% of ticket price is refundable and exchangeable, before departure only.      |                          |                             |                                                                                                  |  |





Impact of the Green Deal in the European Transport System The Passengers' Expectations



## Looking at the future – COVID-19 and regaining passengers





Munut 1

Impact of the Green Deal in the European Transport System The Passengers' Expectations



### Looking at the future Funding

## Thank you for your attention!

#### Sandra Lima

European Passengers' Federation sandra.lima@epf.eu +32 (0)9 223.97.29

#### www.epf.eu

SFM '21 | Lisbon | November 10-12, 2021