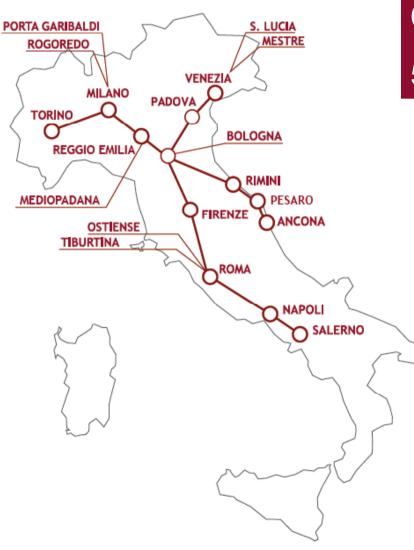

### Italo: connections and stations

6,2 million travellers in 2013

#### **52 daily connections**