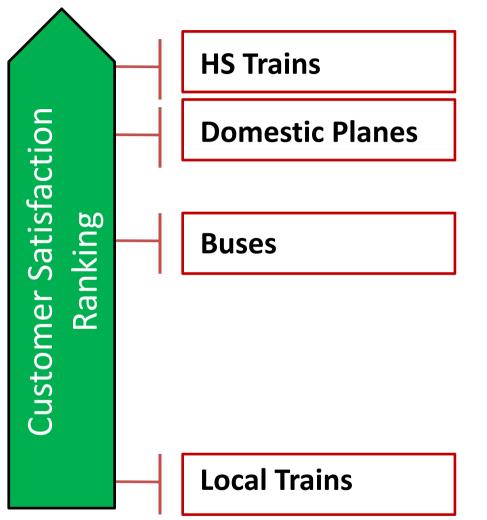

### Customer Satisfaction on different means of transportation

SOURCE:

customer surveys conducted by independent Market Research Institute for NTV.

Base: 33.748 interviews, Sept. 2012 – Dec. 2013

.italo <