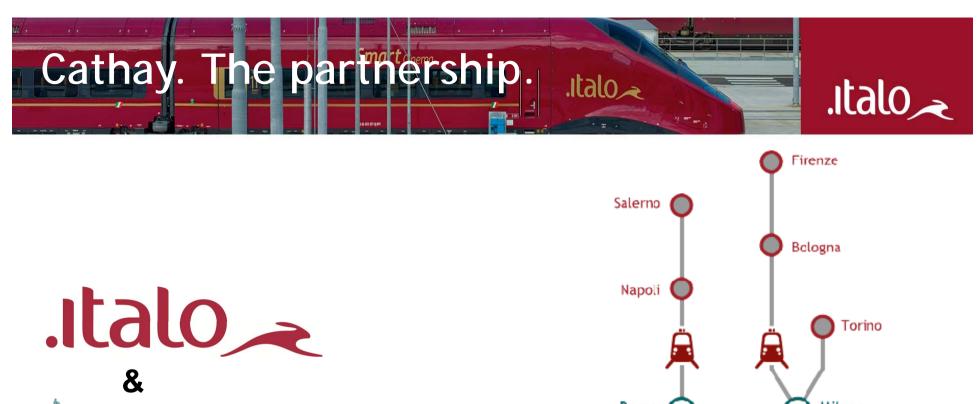

.italo 🗻

CATHAY PACIFIC

- Speed-alliance<sup>®</sup> is a service of Hahn Air Systems, the world's first Global Consolidation Service (GCS)
- With the two-letter code 5W, speed-alliance<sup>®</sup> gives travel agents the opportunity to display and book Italo in major GDS, including intermodal connections with 260+ airline partners
- Access to 191 markets and 91,000 travel agencies