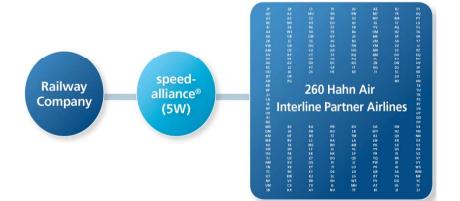

.italo 🗻

CATHAY PACIFIC

- Speed-alliance<sup>®</sup> is a service of Hahn Air Systems, the world's first Global Consolidation Service (GCS)
- With the two-letter code 5W, speed-alliance<sup>®</sup> gives travel agents the opportunity to display and book Italo in major GDS, including intermodal connections with 260+ airline partners
- Access to 191 markets and 91,000 travel agencies