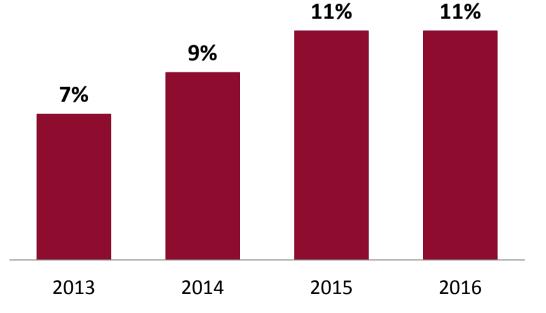

### High Speed connections: ideal also for international tourism

TARGET GROWTH: international travellers as % of total Italo passengers

Fast connections between Italian major touristic cities (Milan, Venice, Florence, Rome, Naples)