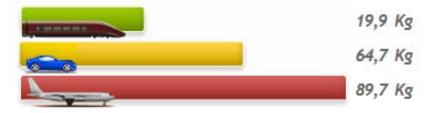

### Italo

98% of recyclable materials

- 15% CO2 emissions

Display of comparative CO2 emissions (based on Ecopassenger methodology)

.Italo 🔫

.Italo~

#### Con italo hai scelto di viaggiare più ecologico

Emissioni di CO2 per il tuo viaggio