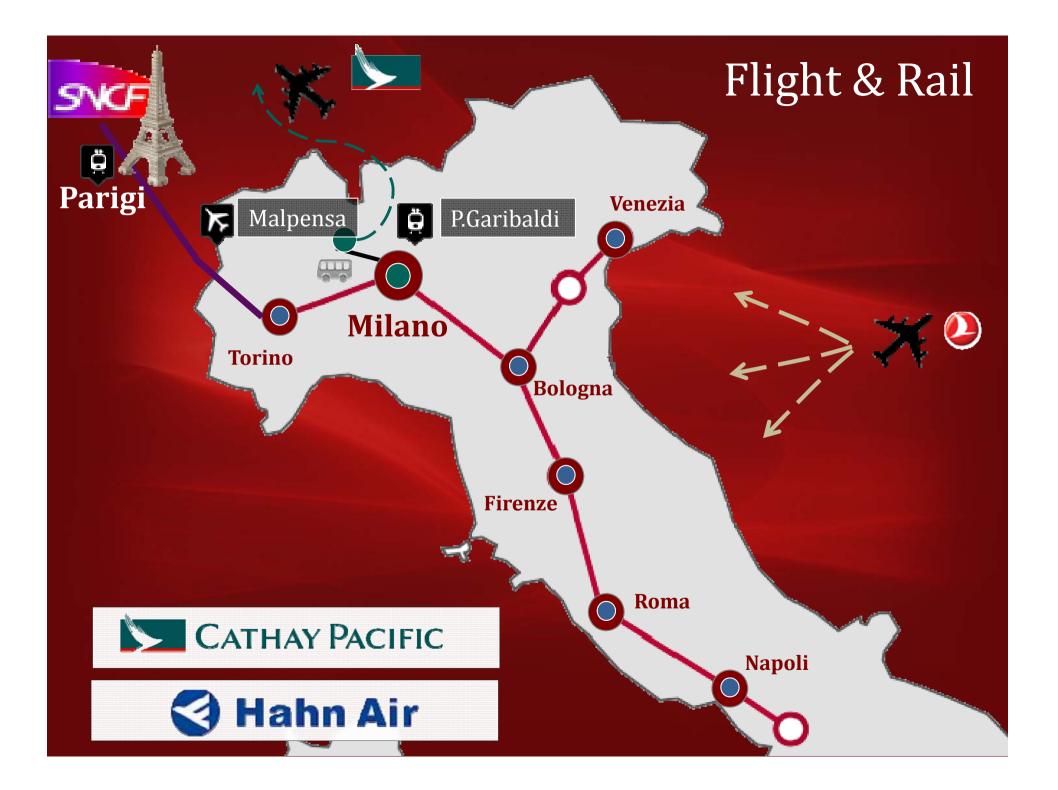

.italo 🗻

CATHAY PACIFIC

- Speed-alliance<sup>®</sup> is a service of Hahn Air Systems, the world's first Global Consolidation Service (GCS)
- With the two-letter code 5W, speed-alliance<sup>®</sup> gives travel agents the opportunity to display and book Italo in major GDS, including intermodal connections with 260+ airline partners
- Access to 191 markets and 91,000 travel agencies